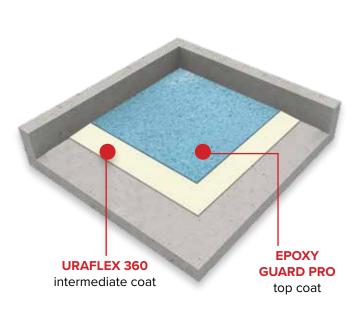

### **Colour Availability**

Tinted

| COMPONENT                 | PRODUCT                  | DFT     | COVERAGE    | APPLICATION<br>TEMPERATURE |
|---------------------------|--------------------------|---------|-------------|----------------------------|
| <b>PRIMER</b><br>OPTIONAL | See Primer Options Chart | -       | -           | -                          |
| MEMBRANE                  | Uraflex 360              | 32 mils | 50 ft²/Gal  | 10°C to 35°C               |
| TOP COAT                  | Epoxy Guard Pro          | 5 mils  | 250 ft²/Gal | 10°C to 35°C               |